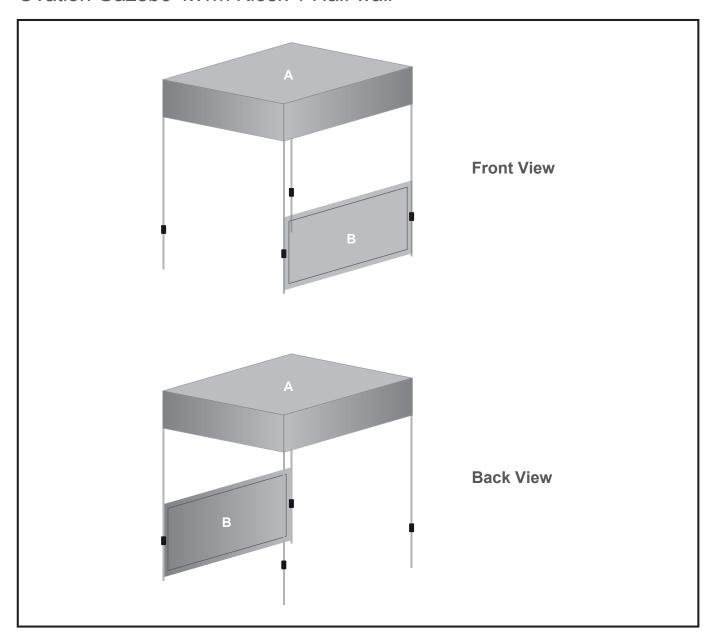

## **DISPLAY-2002**

Ovation Gazebo 1x1m Kiosk 1 Half wall

## **Branding Options:**

Position: A - Roof Position: B - Half wall

Size: 1727mm wide x 1727mm high Size: 1071mm wide x 1081mm high